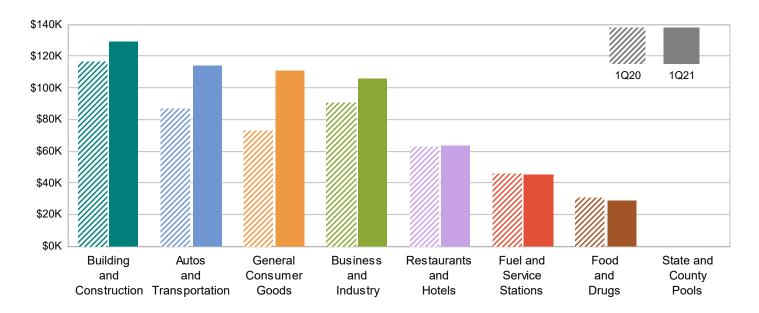

## 1Q20 Compared To 1Q21

## MAJOR INDUSTRY GROUPS

| Major Industry Group      | Count | <u>1Q21</u> | <u>1Q20</u> | \$ Change | % Change |
|---------------------------|-------|-------------|-------------|-----------|----------|
| Building and Construction | 343   | 129,048     | 116,573     | 12,476    | 10.7%    |
| Autos and Transportation  | 482   | 113,965     | 86,749      | 27,215    | 31.4%    |
| General Consumer Goods    | 1,786 | 111,066     | 73,222      | 37,845    | 51.7%    |
| Business and Industry     | 2,770 | 105,904     | 90,521      | 15,383    | 17.0%    |
| Restaurants and Hotels    | 98    | 63,574      | 63,149      | 425       | 0.7%     |
| Fuel and Service Stations | 62    | 45,481      | 46,141      | (660)     | -1.4%    |
| Food and Drugs            | 77    | 29,264      | 30,814      | (1,550)   | -5.0%    |
| Transfers & Unidentified  | 1,358 | 5,597       | 3,328       | 2,270     | 68.2%    |
| State and County Pools    | -     | 0           | 0           | 0         | -N/A-    |
| Total                     | 6,976 | 603,898     | 510,496     | 93,403    | 18.3%    |