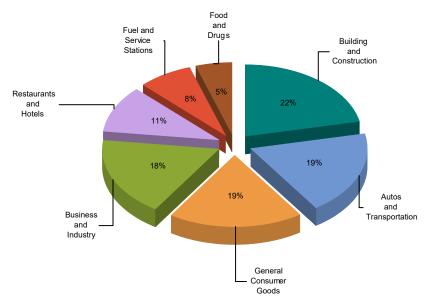

## 1Q21 Percent of Total

## MAJOR INDUSTRY GROUPS

| Major Industry Group      | Count | <u>1Q21</u> | <u>1Q20</u> | \$ Change | % Change |
|---------------------------|-------|-------------|-------------|-----------|----------|
| Building and Construction | 343   | 129,048     | 116,573     | 12,476    | 10.7%    |
| Autos and Transportation  | 482   | 113,965     | 86,749      | 27,215    | 31.4%    |
| General Consumer Goods    | 1,786 | 111,066     | 73,222      | 37,845    | 51.7%    |
| Business and Industry     | 2,770 | 105,904     | 90,521      | 15,383    | 17.0%    |
| Restaurants and Hotels    | 98    | 63,574      | 63,149      | 425       | 0.7%     |
| Fuel and Service Stations | 62    | 45,481      | 46,141      | (660)     | -1.4%    |
| Food and Drugs            | 77    | 29,264      | 30,814      | (1,550)   | -5.0%    |
| Transfers & Unidentified  | 1,358 | 5,597       | 3,328       | 2,270     | 68.2%    |
| State and County Pools    | -     | 0           | 0           | 0         | -N/A-    |
| Total                     | 6,976 | 603,898     | 510,496     | 93,403    | 18.3%    |